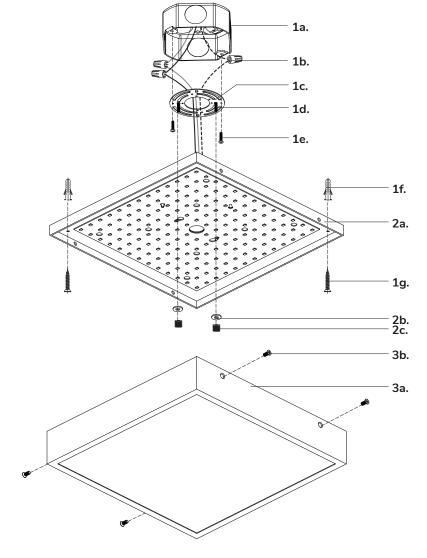

### Step 1

Remove fixture from its original package.

Separate mounting plate (1c) from backplate (2a) by removing decorative nuts (2c).

### Step 3

Align mounting plate screws (1d) to desired orientation, and then attach mounting plate (1c) to electrical junction box (1a) using junction box screws provided (1e) in hardware package.

## Step 4

Make proper electrical connections (black to hot "L", white to neutral "N", ground to "GND") with wire nuts (1b) provided in hardware package.

Align and insert mounting plate screws (1d) through holes on backplate (2a) and attach nylon washer (2b) to mounting plate screws (1d), secure with decorative nuts (2c).

Secure backplate (2a) to mounting surface with anchors (1f) and screws (1g)

### Step 7

Attach fixture (3a) to backplate (2a) with fixture screws (3b)

You are now ready to enjoy your fixture.

P. 1.855.855.8926

CANADA: 19054 28th Ave., - Surrey, BC V3Z 6M3

USA: 3035 E. Lone Mountain Rd. - Las Vegas, NV 89081